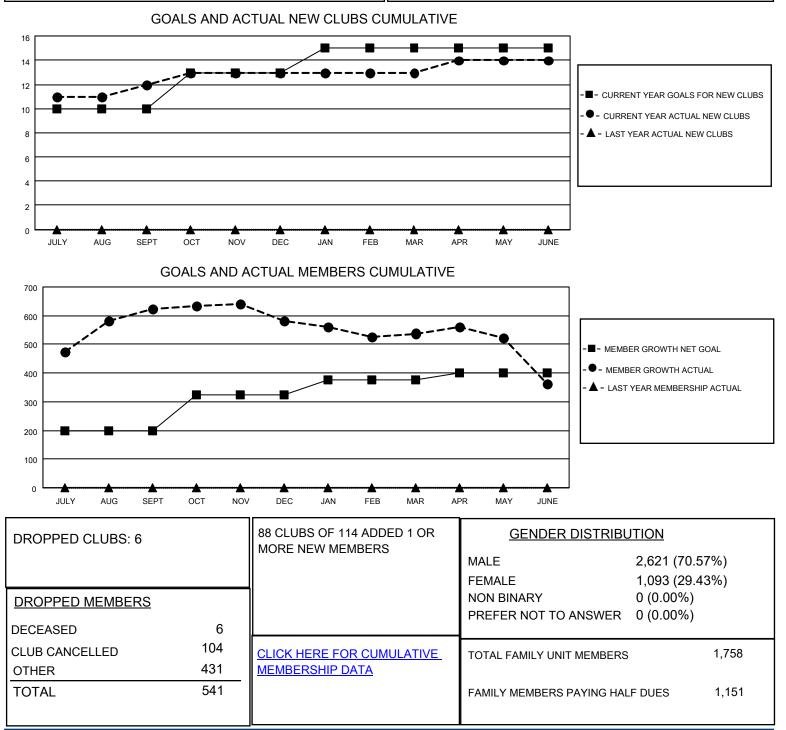

## LOCATION INDIA

District 322 F

Results as of: 6/30/2023

| Clubs                 |               |           |               | Members               |                          |                         |                                                    |
|-----------------------|---------------|-----------|---------------|-----------------------|--------------------------|-------------------------|----------------------------------------------------|
| RESULTS FOR 2022-2023 |               |           |               | RESULTS FOR 2022-2023 |                          |                         |                                                    |
| QUARTER               | NEW CLUB GOAL | NEW CLUBS | DROPPED CLUBS | QUARTER ME            | EMBER GROWTH NET<br>GOAL | MEMBER GROWTH<br>ACTUAL | DROPPED<br>MEMBERS ACTUAL<br>(including transfers) |
| JULY/AUG/SEPT         | 10            | 12        | 0             | JULY/AUG/SEPT         | 200                      | 672                     | 45                                                 |
| OCT/NOV/DEC           | 3             | 1         | 3             | OCT/NOV/DEC           | 125                      | 71                      | 108                                                |
| JAN/FEB/MAR           | 2             | 0         | 2             | JAN/FEB/MAR           | 50                       | 79                      | 92                                                 |
| APR/MAY/JUNE          | 0             | 1         | 1             | APR/MAY/JUNE          | 25                       | 135                     | 296                                                |